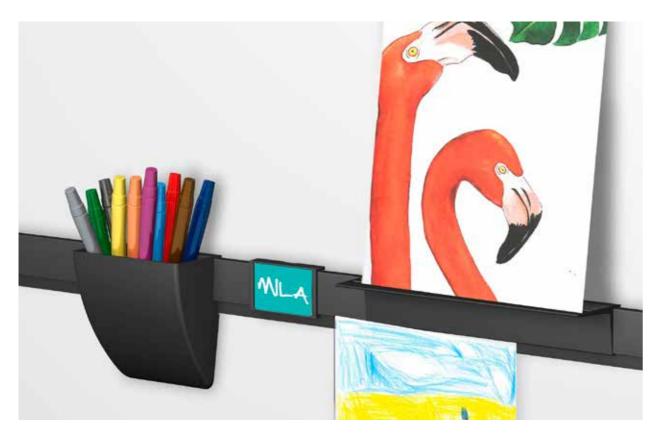

## Two useful additional accessories

The Support Clip and Storage Clip are two useful additional accessories for on the Info Rail and Info Rail Magnetic. Both accessories add an extra dimension and element to the Info Rail concept. With the Support Clip, you can easily present small crafts, greeting cards, small frames or paintings on canvas. The Support Clip is simply attached to the rail at any desired location. On the 6cm wide and 25cm long surface, changing small crafts, greeting cards or small frames is easy and quick. The subtle grooves ensure that the presented products remain securely in place. The Storage Clip is a practical additional storage compartment for pens, markers or other small items. Just like the Support Clip, the Storage Clip is simply attached to the rail at any desired location. The stylish round shape has a timeless appeal. Both accessories are available in black and white.