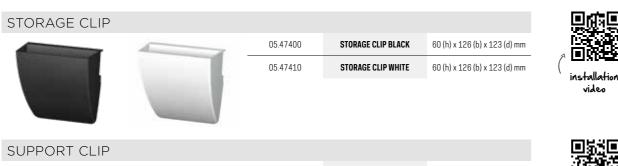

## Two useful additional accessories

The Support Clip and Storage Clip are two useful additional accessories for on the Info Rail and Info Rail Magnetic. Both accessories add an extra dimension and element to the Info Rail concept. With the Support Clip, you can easily present small crafts, greeting cards, small frames or paintings on canvas. The Support Clip is simply attached to the rail at any desired location. On the 6cm wide and 25cm long surface, changing small crafts, greeting cards or small frames is easy and quick. The subtle grooves ensure that the presented products remain securely in place. The Storage Clip is a practical additional storage compartment for pens, markers or other small items. Just like the Support Clip, the Storage Clip is simply attached to the rail at any desired location. The stylish round shape has a timeless appeal. Both accessories are available in black and white.