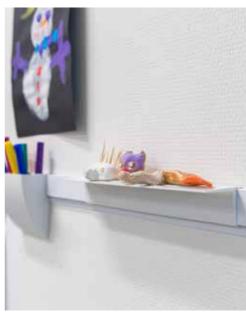

## Two useful additional accessories

The Support Clip and Storage Clip are two useful additional accessories for on the Info Rail and Info Rail Magnetic. Both accessories add an extra dimension and element to the Info Rail concept. With the Support Clip, you can easily present small crafts, greeting cards, small frames or paintings on canvas. The Support Clip is simply attached to the rail at any desired location. On the 6cm wide and 25cm long surface, changing small crafts, greeting cards or small frames is easy and quick. The subtle grooves ensure that the presented products remain securely in place. The Storage Clip is a practical additional storage compartment for pens, markers or other small items. Just like the Support Clip, the Storage Clip is simply attached to the rail at any desired location. The stylish round shape has a timeless appeal. Both accessories are available in black and white.