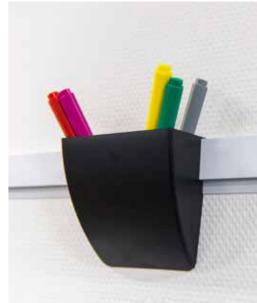

## Two useful additional accessories

The Support Clip and Storage Clip are two useful additional accessories for on the Info Rail and Info Rail Magnetic. Both accessories add an extra dimension and element to the Info Rail concept. With the Support Clip, you can easily present small crafts, greeting cards, small frames or paintings on canvas. The Support Clip is simply attached to the rail at any desired location. On the 6cm wide and 25cm long surface, changing small crafts, greeting cards or small frames is easy and quick. The subtle grooves ensure that the presented products remain securely in place. The Storage Clip is a practical additional storage compartment for pens, markers or other small items. Just like the Support Clip, the Storage Clip is simply attached to the rail at any desired location. The stylish round shape has a timeless appeal. Both accessories are available in black and white.