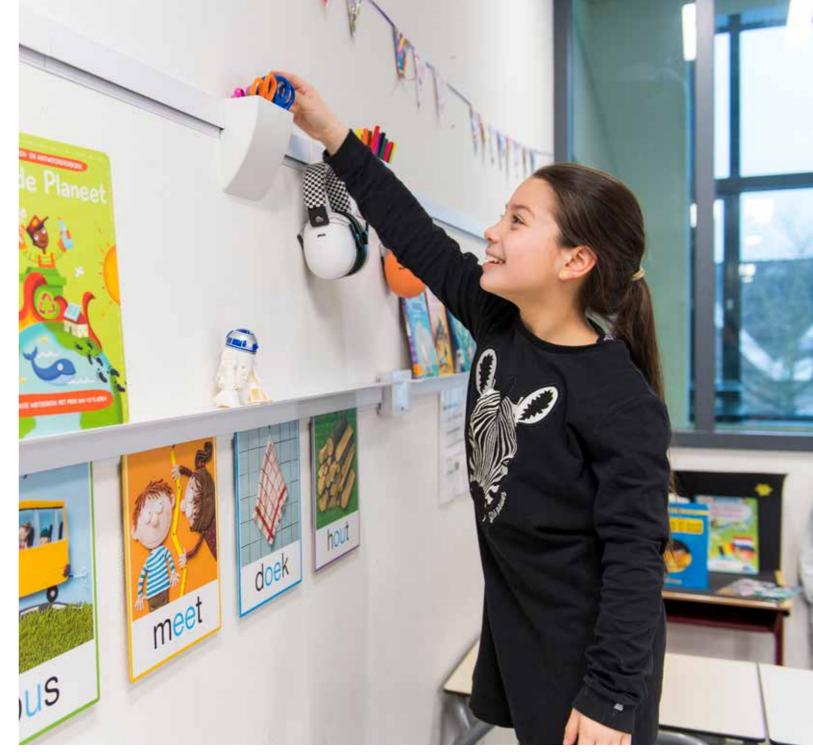

## Two useful additional accessories

The Support Clip and Storage Clip are two useful additional accessories for on the Info Rail and Info Rail Magnetic. Both accessories add an extra dimension and element to the Info Rail concept. With the Support Clip, you can easily present small crafts, greeting cards, small frames or paintings on canvas. The Support Clip is simply attached to the rail at any desired location. On the 6cm wide and 25cm long surface, changing small crafts, greeting cards or small frames is easy and quick. The subtle grooves ensure that the presented products remain securely in place. The Storage Clip is a practical additional storage compartment for pens, markers or other small items. Just like the Support Clip, the Storage Clip is simply attached to the rail at any desired location. The stylish round shape has a timeless appeal. Both accessories are available in black and white.